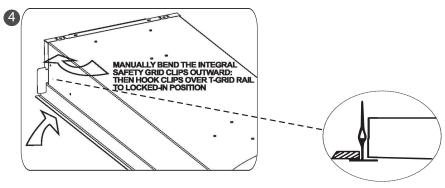

Bend the safety grid clips 90° with hand, then secure the clips over T-grid rail to lock-in position. Check to make sure the fixture is firmly fixed on the T-bar grid.

310-327-7711

utopialightingus.com

info@utopialightingus.com