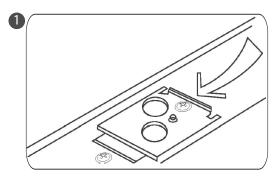

## INSTALLATION INSTRUCTIONS

Look for the access plate on the back to access the wires.

Punch a knockout and make proper wiring connections including a ground wire.

Close the access plate and make sure to fix the screws back proper access plate closure.