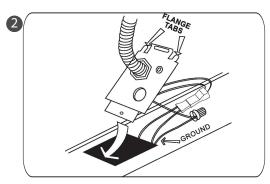

## INSTALLATION INSTRUCTIONS

Look for the access plate on the back to access the wires.

Punch a knockout and make proper wiring connections including a ground wire.

Close the access plate and make sure to fix the screws back proper access plate closure.