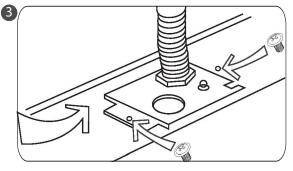

## INSTALLATION INSTRUCTIONS

Look for the access plate on the back to access the wires.

Punch a knockout and make proper wiring connections including a ground wire.

Close the access plate and make sure to fix the screws back proper access plate closure.