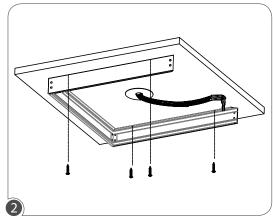

Assemble and install 3 sides of SMK frame on the ceiling. Make sure the wires are long enough for step 3.

Make wire connection and insert the fixture to the frame all the way.

Slide in the **AD** part (Acrylic Drop) underneath the fixture through the SMK frame.

## with SMK installation

Install the last frame of the SMK to complete the installation. Check all the corners to ensure the alignment as well as proper installation.