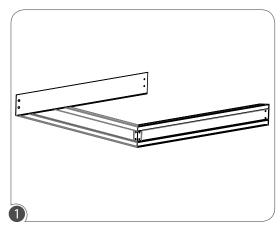

Assemble and install 3 sides of SMK frame on the ceiling. Make sure the wires are long enough for step 3.

Make wire connection and insert the fixture to the frame all the way.

Slide in the **AD** part (Acrylic Drop) underneath the fixture through the SMK frame.