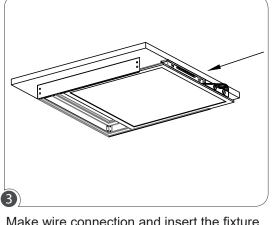

Assemble and install 3 sides of SMK frame on the ceiling. Make sure the wires are long enough for step 3.

Make wire connection and insert the fixture to the frame all the way.

Slide in the **AD** part (Acrylic Drop) underneath the fixture through the SMK frame.