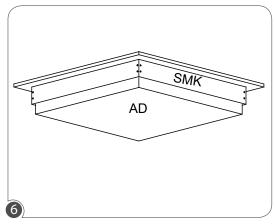

## with SMK installation

Install the last frame of the SMK to complete the installation. Check all the corners to ensure the alignment as well as proper installation.