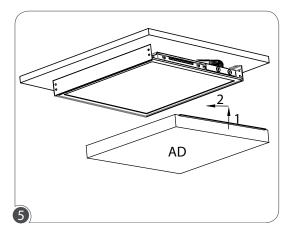

Assemble and install 3 sides of SMK frame on the ceiling. Make sure the wires are long enough for step 3.

Make wire connection and insert the fixture to the frame all the way.

Slide in the **AD** part (Acrylic Drop) underneath the fixture through the SMK frame.

AD (Acrylic Drop) comes with 2 tabs on the side.
\* AD ships separately