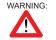

## with SMK installation

Use the appropriate dimensions and hardware (provided) to assemble 3 sides of SMK frame.

\* SMK kit ships separately

Check to see if the fixture sit properly on the inner flanges of the SMK frame.

Assemble and install 3 sides of SMK frame on the ceiling. Make sure the wires are long enough for step 3.

Make wire connection and insert the fixture to the frame all the way.

Slide in the **AD** part (Acrylic Drop) underneath the fixture through the SMK frame.