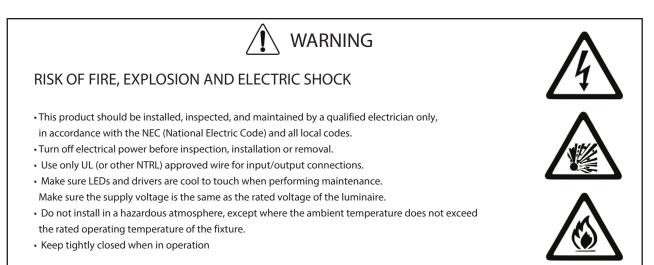

RISK OF FIRE AND ELECTRICAL SHOCK. FIXTURE MUST BE INSTALLED BY A QUALIFIED ELECTRICIAN ONLY IN ACCORDANCE WITH NATIONAL, LOCAL BUILDING AND ELECTRICAL CODES, DISCONNECT POWER AT ELECTRICAL PANEL BEFORE SERVICING.