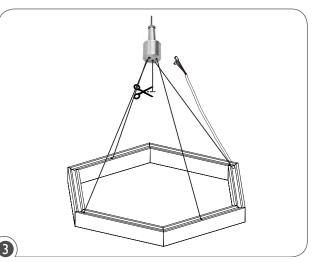

Cut the extra cable in the center once finish adjusting the suspension length.

310-327-7711 utopialightingus.com info@utopialightingus.com

Contractor is responsible for adequately reinforcing ceilings to support luminaire weight. Utopia Lighting accepts no responsibility for inadequately reinforced ceilings. The information contained in this drawing is the sole property of Utopia Lighting. Any reproduction in part or whole is prohibited and warranty voided.