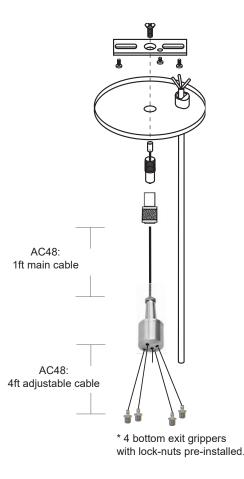

### CUBE2-HEX PENDANT CABLE INSTALLATION INSTRUCTIONS

W

**Dimensions** 

# Specifications: CUBE2-HEX Width: 2.5 (64) D Depth: 4 (101) All dimensions are in inches (millimeters). 24 (608.4) 48 (1216.8) - 4 mounting points

310-327-7711 utopialightingus.com info@utopialightingus.com