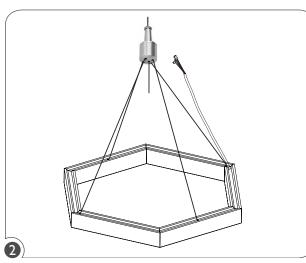

## CUBE2-HEX PENDANT CABLE INSTALLATION INSTRUCTIONS

Look for the (4) pre-installed grippers on top of the fixture.

Twist top of the pre-installed gripper to loosen the entrance, insert cables, and lock grippers. Adjust to the desired suspension length.