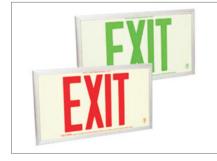

## FEATURES:

- High Illumination Non-Electric Photo luminescent.
- Aluminum construction with photo luminescent background.
- 75 feet viewing distance.

white, black, or sliver. Material is recyclable.

- Need at least 5 foot candle of fluorescent light on the face of the sign at all times.
- Non-Toxic and Non-Radioactive.
- Letter color available in red or green.
- Frame color available in red, green, white, black, or sliver.
  Mounting bracket color available in red, green,