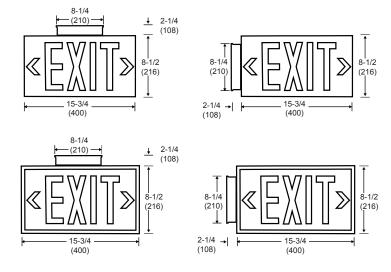

#### All dimensions are in inches (millimeters).

ORDERING INFORMATION

EXAMPLE: FLPL75-S-R-SL

| MODEL | # OF FACE |          | BACKGROUND COLOR |                    | FRAME COLOR |               | MOUNTING BRACKET |                          |
|-------|-----------|----------|------------------|--------------------|-------------|---------------|------------------|--------------------------|
|       | S         | Single 1 | R                | Red Letter Color   | (Blank)     | Without Frame | (Blank)          | Without Mounting Bracket |
|       |           | -        | G                | Green Letter Color | R           | Red Frame     | G                | Green Mounting Bracket   |
|       |           |          |                  |                    | G           | Green Frame   | W                | White Mounting Bracket   |
|       |           |          |                  |                    | w           | White Frame   | В                | Black Mounting Bracket   |
|       |           |          |                  |                    | В           | Black Frame   | SL               | Sliver Mounting Bracket  |
|       |           |          |                  |                    | SL          | Sliver Frame  |                  | -                        |