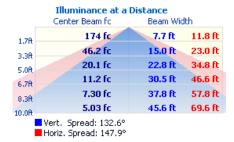

PS | Non-Preset Preset Request * Factory default setting: 35K | REM15<br>REM20 | 15W remote EM for field install<br>25W remote EM for field install | PPA102S                 | Sluetooth><br>Bluetooth Powerpack (Consult<br>factory for installation location) |

#### NOTES:

1. Max number of fixtures for continuous run: total 36FT @ 120V, total 80FT @ 277V



EXAMPLE: TP-IND-4-40LED-30/35/40K-UNV

# LED INDOOR ARCHITECTURAL SUSPENDED DIRECT/INDIRECT LINEAR LIGHT



#### **COMPATIBLE DIMMER SWITCH**

|         | Model # | Brand | Compatible Dimmer Switch |           |  |  |  |
|---------|---------|-------|--------------------------|-----------|--|--|--|
| (Blank) |         | -     | <lutron></lutron>        | Diva DVTV |  |  |  |

All dimensions are in inches (millimeters).







TP-4-40LED