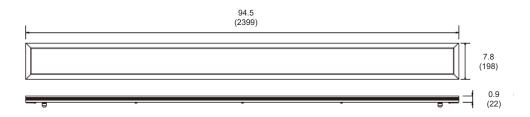

All dimensions are in inches (millimeters).

TP-4-40LED

## CONFIGURATIONS

| Series | Size | Model # | AC Input | Lumen Output<br>(30/35/40K) | Lumen Efficiency<br>(30/35/40K) |
|--------|------|---------|----------|-----------------------------|---------------------------------|
| TP     | 4FT  | 40LED   | 40W      | 4254 lm                     | 106.35 lm/W                     |
| IP     | 8FT  | 80LED   | 80W      | 8508 lm                     | 106.35 lm/W                     |