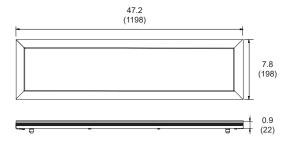

All dimensions are in inches (millimeters).

TP-4-40LED

## CONFIGURATIONS

| Series | Size | Model # | AC Input | Lumen Output<br>(30/35/40K) | Lumen Efficiency<br>(30/35/40K) |
|--------|------|---------|----------|-----------------------------|---------------------------------|
| TP     | 4FT  | 40LED   | 40W      | 4254 lm                     | 106.35 lm/W                     |
| IP     | 8FT  | 80LED   | 80W      | 8508 lm                     | 106.35 lm/W                     |