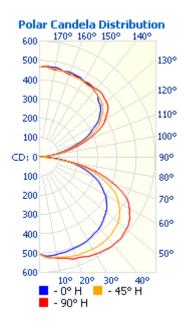

| Non-Preset Preset Request * Factory default setting: 35K | REM15<br>REM20 | 15W remote EM for field install<br>25W remote EM for field install | PPA102S                 | Sluetooth><br>Bluetooth Powerpack (Consult<br>factory for installation location) |

#### NOTES:

1. Max number of fixtures for continuous run: total 36FT @ 120V, total 80FT @ 277V



EXAMPLE: TP-IND-4-40LED-30/35/40K-UNV

# LED INDOOR ARCHITECTURAL SUSPENDED DIRECT/INDIRECT LINEAR LIGHT



#### **COMPATIBLE DIMMER SWITCH**

|         | Model # | Brand | Compatible Dimmer Switch |           |  |  |  |
|---------|---------|-------|--------------------------|-----------|--|--|--|
| (Blank) |         | -     | <lutron></lutron>        | Diva DVTV |  |  |  |

All dimensions are in inches (millimeters).







TP-4-40LED