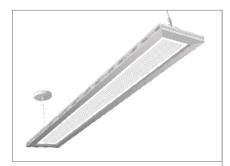

#### **APPLICATION**

TP LED luminaire is a direct/indirect pendant offering a unique design. The transparent diffuser in the center provides both efficiency and design statement to any space. A field adjustable color temperature suits perfect design for any commercial, general office, banking, retails and educational environments.

#### **MOUNTING:**

· Pendant mount.