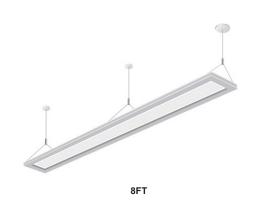

#### **MOUNTING:**

· Pendant mount.

## CONFIGURATIONS

| Series | Size | Model # | AC Input | Lumen Output<br>(30/35/40K) | Lumen Efficiency<br>(30/35/40K) |
|--------|------|---------|----------|-----------------------------|---------------------------------|
| TP     | 4FT  | 40LED   | 40W      | 4254 lm                     | 106.35 lm/W                     |
| IP     | 8FT  | 80LED   | 80W      | 8508 lm                     | 106.35 lm/W                     |