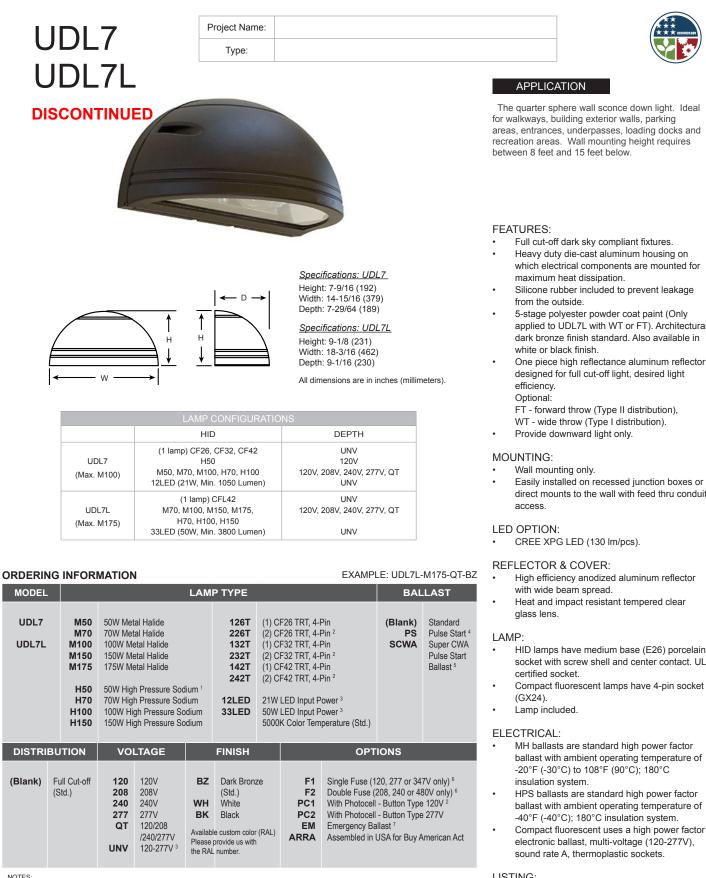

## ARCHITECTURAL WALL MOUNT QUARTER SPHERE

Must specify voltage.
Only for compact fluorescent unit. (Emergency Ballast options, see page 79).

Not available with UDL7

The guarter sphere wall sconce down light. Ideal

- applied to UDL7L with WT or FT). Architectural dark bronze finish standard. Also available in
- Easily installed on recessed junction boxes or direct mounts to the wall with feed thru conduit

- HID lamps have medium base (E26) porcelain socket with screw shell and center contact. UL
- ballast with ambient operating temperature of
- ballast with ambient operating temperature of
- Compact fluorescent uses a high power factor