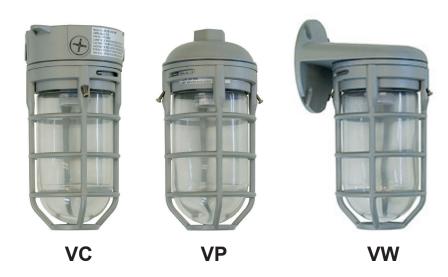

# ORDERING INFORMATION

| MODEL                                           | RATED        |          | LAMP TYPE                |                                                                         | VOLTAGE |      | FINISH  |      |
|-------------------------------------------------|--------------|----------|--------------------------|-------------------------------------------------------------------------|---------|------|---------|------|
| VC Ceiling mount VP Pendant mount VW Wall mount | IC           | IC Rated | 150<br>13G<br>18G<br>26G | 150W MAX. A19<br>Incandescent<br>CF13, GU24<br>CF18, GU24<br>CF26, GU24 | 120     | 120V | (Blank) | Grey |
| GLOBES                                          |              |          | OPTIONS                  |                                                                         |         |      |         |      |
| (Blank)                                         | Clear (Std.) |          | LP                       | Lamp Included                                                           |         |      |         |      |