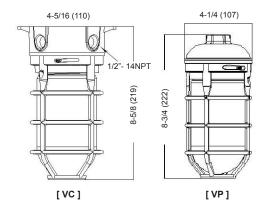

## **DISCONTINUED - Limited Stock Available**

All dimensions are in inches (millimeters).

# ORDERING INFORMATION

| MODEL                                           | RATED        |          | LAMP TYPE                |                                                                         | VOLTAGE |      | FINISH  |      |
|-------------------------------------------------|--------------|----------|--------------------------|-------------------------------------------------------------------------|---------|------|---------|------|
| VC Ceiling mount VP Pendant mount VW Wall mount | IC           | IC Rated | 150<br>13G<br>18G<br>26G | 150W MAX. A19<br>Incandescent<br>CF13, GU24<br>CF18, GU24<br>CF26, GU24 | 120     | 120V | (Blank) | Grey |
| GLOBES                                          |              |          | OPTIONS                  |                                                                         |         |      |         |      |
| (Blank)                                         | Clear (Std.) |          | LP                       | Lamp Included                                                           |         |      |         |      |