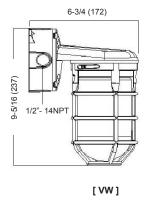

## **DISCONTINUED - Limited Stock Available**

All dimensions are in inches (millimeters).

# ORDERING INFORMATION

| MODEL                                           | RATED        |          | LAMP TYPE                |                                                                         | VOLTAGE |      | FINISH  |      |
|-------------------------------------------------|--------------|----------|--------------------------|-------------------------------------------------------------------------|---------|------|---------|------|
| VC Ceiling mount VP Pendant mount VW Wall mount | IC           | IC Rated | 150<br>13G<br>18G<br>26G | 150W MAX. A19<br>Incandescent<br>CF13, GU24<br>CF18, GU24<br>CF26, GU24 | 120     | 120V | (Blank) | Grey |
| GLOBES                                          |              |          | OPTIONS                  |                                                                         |         |      |         |      |
| (Blank)                                         | Clear (Std.) |          | LP                       | Lamp Included                                                           |         |      |         |      |